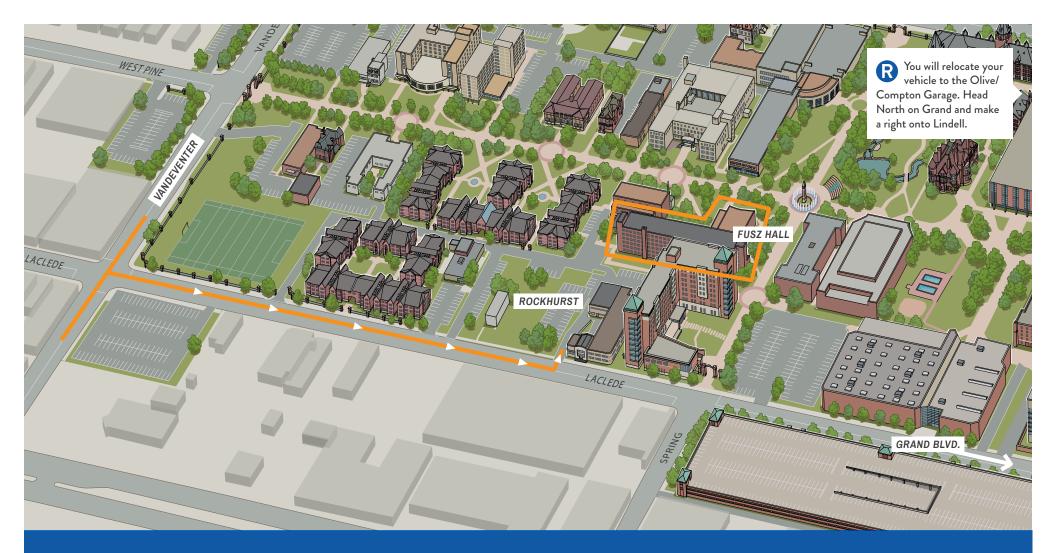

## **FUSZ HALL**

ASSIGNED DATE AND TIME BLOCK

FIRST AND LAST NAME

CELL PHONE NUMBER

PLEASE PLACE THIS PARKING PERMIT ON YOUR DASH THIS SIDE UP FOR MOVE-IN DAY.

CHECK-IN LOCATION: Outside Fusz Hall front door PARKING LOT FOR UNLOADING: Rockhurst PARKING LOTS FOR RELOCATION: Olive/Compton Garage

## GETTING TO FUSZ HALL MOVE-IN

11 North Spring Ave., St. Louis, MO 63108

- (1) Approach campus from Vandeventer Ave.
- 2 Turn east onto Laclede Avenue, which will be one way eastbound during Move-In.
- (3) Turn left into the Rockhurst parking lot for Fusz Hall.
- (4) Park in an open spot temporarily to unload, check in, move in and then relocate your vehicle.