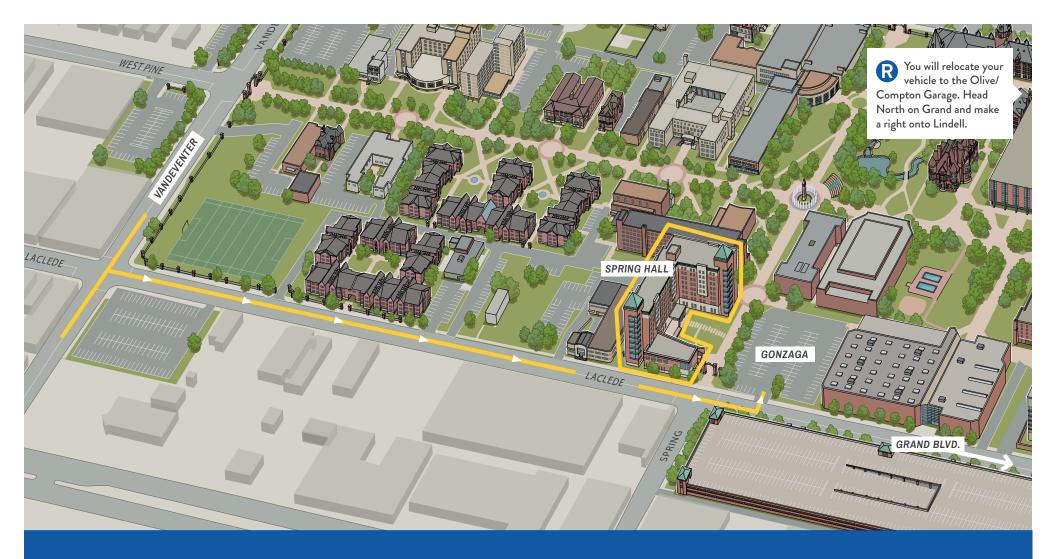

PLEASE PLACE THIS PARKING PERMIT ON YOUR DASH THIS SIDE UP FOR MOVE-IN DAY.

CHECK-IN LOCATION:
Outside Spring Hall

PARKING LOT FOR UNLOADING: Gonzaga PARKING LOTS FOR RELOCATION: Olive/Compton Garage

## GETTING TO SPRING HALL MOVE-IN

11 North Spring Ave., St. Louis, MO 63108

- 1 Approach campus from Vandeventer Ave.
- 2 Turn east onto Laclede Avenue, which will be one way eastbound during new student Move-In dates and time blocks.
- (3) Turn left into the Gonzaga parking lot for Spring Hall.
- Park in an open spot temporarily to unload, check in, move in and then relocate your vehicle.