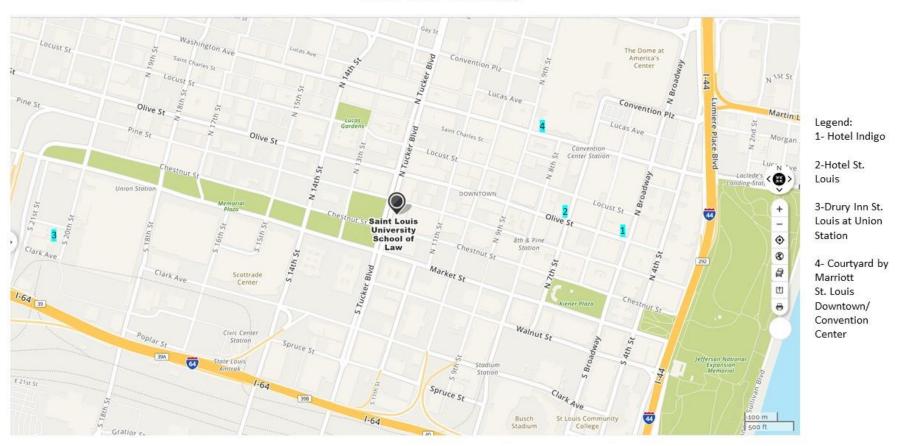

#### 1. Hotel Indigo St. Louis – Downtown

501 Olive Street, St. Louis 63101 Reservation cut-off date: 1/24/22

Nightly Rate: \$139

Reservation Link: SLU Law WIPIP - Hotel Indigo

• 11 minute walk (.5 mile) from SLU Law

• Directions (from law school, as you leave the building): North/right on Tucker to Olive; right onto Olive; hotel will be on the left

#### 2. Hotel Saint Louis

705 Olive Street, St. Louis 63101 Reservation cut-off date: 1/21/22

Nightly Rate: \$159

Reservation Link: SLU Law WIPIP - Hotel Saint Louis

• 8 minute walk (.4 mile) from SLU Law

#### 3. Drury Inn St. Louis at Union Station

201 South 20<sup>th</sup> Street, St. Louis 63103 Reservation cut-off date: 1/18/22

Nightly Rate: \$131

Reservation Link: <u>SLU Law WIPIP - Drury Inn</u>

• 17 minute walk (.8 mile) from SLU Law

• Directions: (from law school, as you leave the building): South/left on Tucker to Market; right onto Market; south onto South 20<sup>th</sup>; hotel will be on the left

#### 4. Courtyard St. Louis Downtown/Convention Center

823-827 Washington Ave., St. Louis 63101

Reservation cut-off date: 1/26/22

Nightly Rate: \$169

Reservation Link: SLU Law WIPIP - Courtyard St. Louis Downtown/Convention Center

- 9 minute walk (.5 mile) from SLU Law
- Directions (from law school, as you leave the building): North on Tucker to Washington; right onto Washington; hotel will be on the left